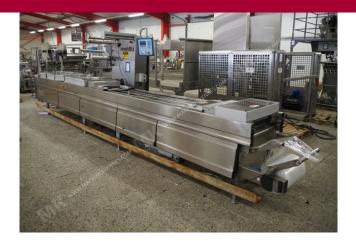

Manufacturer:MultivacType:R240Year Built:2006

This used Multivac R240 Thermoformer is built in 2006. The machine has a film width of 420mm and there is a dye set on the machine with an exit of 240mm. The format is now divided in a 1.2 format. The machine is equipped with 1 format. This format can be used for Soft Folie packaging. The format does not have a stamp. The frame of the machine is currently 8500mm long, but we can always adjust this to the dimension you need.

## **Machine details**

- Type under foil unwinding: 76mm Core.
- Type top foil unwinding: 76mm core.
- The machine has 3 QRP cuts.
- The machine is equipped with a length cutting.
- For the process the residual foil is a on this machine.
- The products come from the machine on a Fibre Band.

## Other features of the machine

- Vacum option
- Gas flushing
- Forming Pump
- Main Pump

If you wish, you can contact us more photos or information.