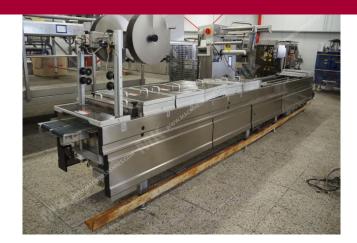

Manufacturer:MultivacType:R240Year Built:2006

This used Multivac R240 Thermoformer is built in 2006. The machine has a film width of 420mm and there is a dye set on the machine with an exit of 240mm. The format is now divided in a 1.2 format. The machine is equipped with 1 format. This format can be used for Soft Folie packaging. The format does not have a stamp. The frame of the machine is currently 8500mm long, but we can always adjust this to the dimension you need.

## **Machine details**

- Type under foil unwinding: 76mm Core.
- Type top foil unwinding: 76mm core.
- The machine has 3 QRP cuts.
- The machine is equipped with a length cutting.
- For the process the residual foil is a on this machine.
- The products come from the machine on a Fibre Band.

## Other features of the machine

- Vacum option
- Gas flushing
- Forming Pump
- Main Pump

If you wish, you can contact us more photos or information.