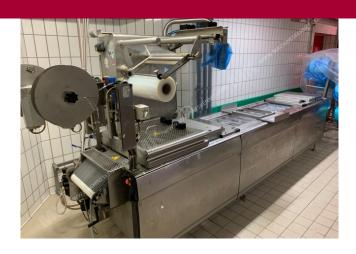

Manufacturer: Multivac Type: R145 Year Built: 2009

This used Multivac R145 Thermoformer is built in 2009. The machine has a film width of 420mm and there is a dye set on the machine with an exit of 280mm. The format is now divided in a 1.2 format. The machine is equipped with 1 format. This format can be used for Soft Folie packaging. The format does not have a stamp. The frame of the machine is currently 4500mm long, but we can always adjust this to the dimension you need.

## Machine details

- Type under foil unwinding: 76mm Core.
- Type top foil unwinding: 76mm core.
- The machine has 2 QRF cuts.
- The machine is equipped with a Round blade axis intersection length cutting.
- For the process the residual foil is a Roll-up wheels on this machine.
- The products come from the machine on a Modulair belt.