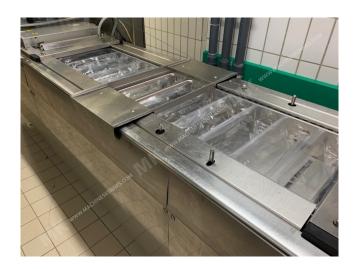

Manufacturer: Multivac Type: R145 Year Built: 2009

This used Multivac R145 Thermoformer is built in 2009. The machine has a film width of 420mm and there is a dye set on the machine with an exit of 280mm. The format is now divided in a 1.2 format. The machine is equipped with 1 format. This format can be used for Soft Folie packaging. The format does not have a stamp. The frame of the machine is currently 4500mm long, but we can always adjust this to the dimension you need.

## Machine details

- Type under foil unwinding: 76mm Core.
- Type top foil unwinding: 76mm core.
- The machine has 2 QRF cuts.
- The machine is equipped with a Round blade axis intersection length cutting.
- For the process the residual foil is a Roll-up wheels on this machine.
- The products come from the machine on a Modulair belt.