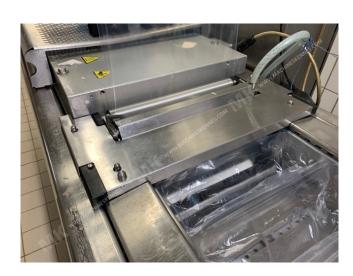

Manufacturer: Multivac Type: R145 Year Built: 2009

This used Multivac R145 Thermoformer is built in 2009. The machine has a film width of 420mm and there is a dye set on the machine with an exit of 280mm. The format is now divided in a 1.2 format. The machine is equipped with 1 format. This format can be used for Soft Folie packaging. The format does not have a stamp. The frame of the machine is currently 4500mm long, but we can always adjust this to the dimension you need.