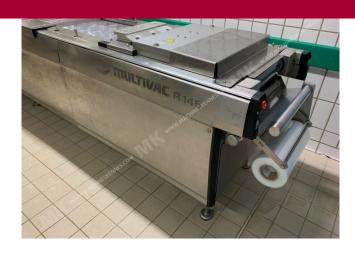

Manufacturer: Multivac Type: R145 Year Built: 2009

This used Multivac R145 Thermoformer is built in 2009. The machine has a film width of 420mm and there is a dye set on the machine with an exit of 280mm. The format is now divided in a 1.2 format. The machine is equipped with 1 format. This format can be used for Soft Folie packaging. The format does not have a stamp. The frame of the machine is currently 4500mm long, but we can always adjust this to the dimension you need.

## Machine details

- Type under foil unwinding: 76mm Core.
- Type top foil unwinding: 76mm core.
- The machine has 2 QRF cuts.
- The machine is equipped with a Round blade axis intersection length cutting.
- For the process the residual foil is a Roll-up wheels on this machine.
- The products come from the machine on a Modulair belt.