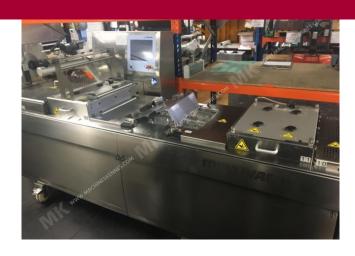

Manufacturer: Multivac Year Built: 2016

This used Multivac R085 Thermoformer is built in 2016. The machine has a film width of 420mm and there is a dye set on the machine with an exit of 300mm. The format is now divided in a 2.1 format. The machine is equipped with 1 format. This format can be used for Soft Folie packaging. The format does not have a stamp. The frame of the machine is currently 2500mm long, but we can always adjust this to the dimension you need.

## **Machine details**

- Type under foil unwinding: 76mm Core.
- Type top foil unwinding: 76mm core.
- The machine has 1 QRF cut.
- The machine is equipped with a Round blade axis intersection length cutting.
- For the process the residual foil is a Roll-up wheels on this machine.
- This machine has no output belt.

## Other features of the machine

- Vacum option
- Main Pump

If you wish, you can contact us more photos or information.