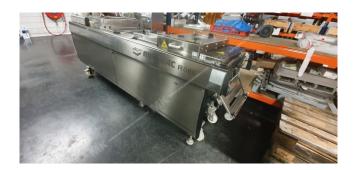

Manufacturer: Multivac Year Built: 2016

This used Multivac R085 Thermoformer is built in 2016. The machine has a film width of 420mm and there is a dye set on the machine with an exit of 300mm. The format is now divided in a 2.1 format. The machine is equipped with 1 format. This format can be used for Soft Folie packaging. The format does not have a stamp. The frame of the machine is currently 2500mm long, but we can always adjust this to the dimension you need.

## **Machine details**

- Type under foil unwinding: 76mm Core.
- Type top foil unwinding: 76mm core.
- The machine has 1 QRF cut.
- The machine is equipped with a Round blade axis intersection length cutting.
- For the process the residual foil is a Roll-up wheels on this machine.
- This machine has no output belt.

## Other features of the machine

- Vacum option
- Main Pump

If you wish, you can contact us more photos or information.