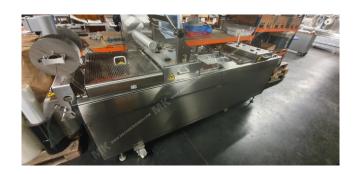

Manufacturer: Multivac Year Built: 2016

This used Multivac R085 Thermoformer is built in 2016. The machine has a film width of 420mm and there is a dye set on the machine with an exit of 300mm. The format is now divided in a 2.1 format. The machine is equipped with 1 format. This format can be used for Soft Folie packaging. The format does not have a stamp. The frame of the machine is currently 2500mm long, but we can always adjust this to the dimension you need.