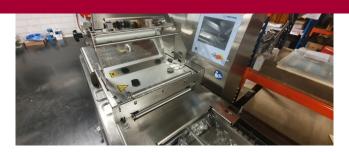

Manufacturer: Multivac Year Built: 2016

This used Multivac R085 Thermoformer is built in 2016. The machine has a film width of 420mm and there is a dye set on the machine with an exit of 300mm. The format is now divided in a 2.1 format. The machine is equipped with 1 format. This format can be used for Soft Folie packaging. The format does not have a stamp. The frame of the machine is currently 2500mm long, but we can always adjust this to the dimension you need.

## **Machine details**

- Type under foil unwinding: 76mm Core.
- Type top foil unwinding: 76mm core.
- The machine has 1 QRF cut.
- The machine is equipped with a Round blade axis intersection length cutting.
- For the process the residual foil is a Roll-up wheels on this machine.
- This machine has no output belt.

## Other features of the machine

- Vacum option
- Main Pump

If you wish, you can contact us more photos or information.