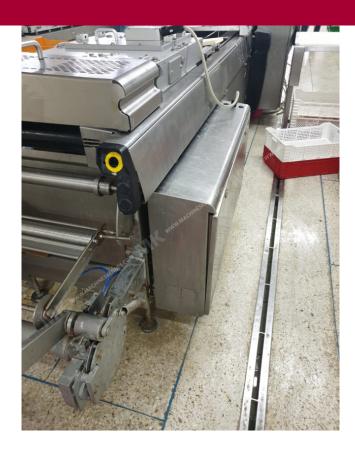

Manufacturer: Multivac
Type: R245
Year Built: 2009

This used Multivac R245 Thermoformer is built in 2009. The machine has a film width of 420mm and there is a dye set on the machine with an exit of 380mm. The format is now divided in a 2.1 format. The machine is equipped with 1 format. This format can be used for Rigid film packaging. The format does not have a stamp. The frame of the machine is currently 6750mm long, but we can always adjust this to the dimension you need.

## Machine details

- Type under foil unwinding: 76mm Core.
- Type top foil unwinding: 76mm core.
- The machine has 1 cut stans (Hard foil).
- The machine is equipped with a Role scissors intersection length cutting.
- For the process the residual foil is a Roll-up wheels on this machine.
- The products come from the machine on a Modulair belt.