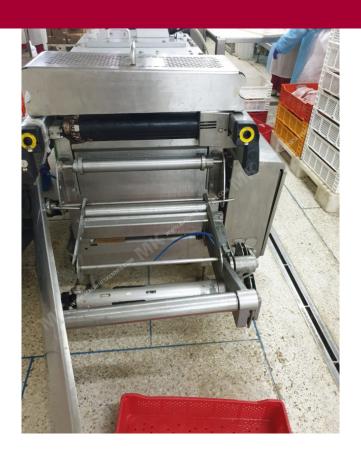

Manufacturer: Multivac
Type: R245
Year Built: 2009

This used Multivac R245 Thermoformer is built in 2009. The machine has a film width of 420mm and there is a dye set on the machine with an exit of 380mm. The format is now divided in a 2.1 format. The machine is equipped with 1 format. This format can be used for Rigid film packaging. The format does not have a stamp. The frame of the machine is currently 6750mm long, but we can always adjust this to the dimension you need.

## Machine details

- Type under foil unwinding: 76mm Core.
- Type top foil unwinding: 76mm core.
- The machine has 1 cut stans (Hard foil).
- The machine is equipped with a Role scissors intersection length cutting.
- For the process the residual foil is a Roll-up wheels on this machine.
- The products come from the machine on a Modulair belt.