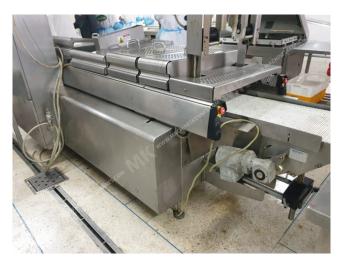

## Machine details

- Type under foil unwinding: 76mm Core.
- Type top foil unwinding: 76mm core.
- The machine has 1 cut stans (Hard foil).
- The machine is equipped with a Role scissors intersection length cutting.
- For the process the residual foil is a Roll-up wheels on this machine.
- The products come from the machine on a Modulair belt.