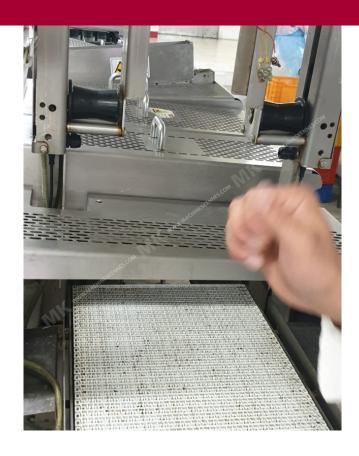

Manufacturer: Multivac
Type: R245
Year Built: 2009

This used Multivac R245 Thermoformer is built in 2009. The machine has a film width of 420mm and there is a dye set on the machine with an exit of 380mm. The format is now divided in a 2.1 format. The machine is equipped with 1 format. This format can be used for Rigid film packaging. The format does not have a stamp. The frame of the machine is currently 6750mm long, but we can always adjust this to the dimension you need.

## Machine details

- Type under foil unwinding: 76mm Core.
- Type top foil unwinding: 76mm core.
- The machine has 1 cut stans (Hard foil).
- The machine is equipped with a Role scissors intersection length cutting.
- For the process the residual foil is a Roll-up wheels on this machine.
- The products come from the machine on a Modulair belt.