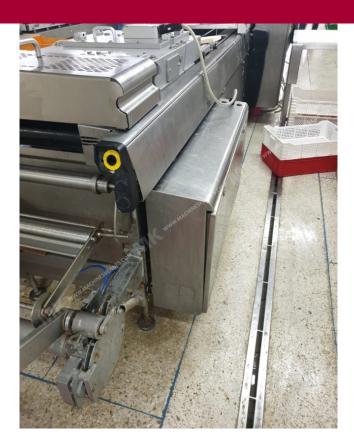

Manufacturer:MultivacType:R245Year Built:2009

This used Multivac R245 Thermoformer is built in 2009. The machine has a film width of 420mm and there is a dye set on the machine with an exit of 380mm. The format is now divided in a 2.1 format. The machine is equipped with 1 format. This format can be used for Rigid film packaging. The format does not have a stamp. The frame of the machine is currently 6750mm long, but we can always adjust this to the dimension you need.

## **Machine details**

- Type under foil unwinding: 76mm Core.
- Type top foil unwinding: 76mm core.
- The machine has 1 cut stans (Hard foil).
- The machine is equipped with a Role scissors intersection length cutting.
- For the process the residual foil is a Roll-up wheels on this machine.
- The products come from the machine on a Modulair belt.