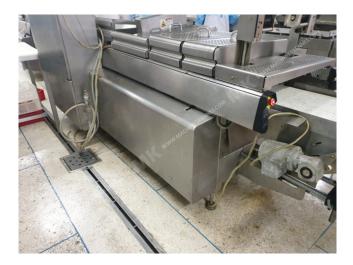

Manufacturer:MultivacType:R245Year Built:2009

This used Multivac R245 Thermoformer is built in 2009. The machine has a film width of 420mm and there is a dye set on the machine with an exit of 380mm. The format is now divided in a 2.1 format. The machine is equipped with 1 format. This format can be used for Rigid film packaging. The format does not have a stamp. The frame of the machine is currently 6750mm long, but we can always adjust this to the dimension you need.

## **Machine details**

- Type under foil unwinding: 76mm Core.
- Type top foil unwinding: 76mm core.
- The machine has 1 cut stans (Hard foil).
- The machine is equipped with a Role scissors intersection length cutting.
- For the process the residual foil is a Roll-up wheels on this machine.
- The products come from the machine on a Modulair belt.