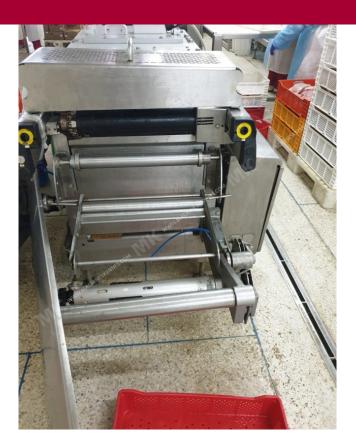

Manufacturer:MultivacType:R245Year Built:2009

This used Multivac R245 Thermoformer is built in 2009. The machine has a film width of 420mm and there is a dye set on the machine with an exit of 380mm. The format is now divided in a 2.1 format. The machine is equipped with 1 format. This format can be used for Rigid film packaging. The format does not have a stamp. The frame of the machine is currently 6750mm long, but we can always adjust this to the dimension you need.

## **Machine details**

- Type under foil unwinding: 76mm Core.
- Type top foil unwinding: 76mm core.
- The machine has 1 cut stans (Hard foil).
- The machine is equipped with a Role scissors intersection length cutting.
- For the process the residual foil is a Roll-up wheels on this machine.
- The products come from the machine on a Modulair belt.