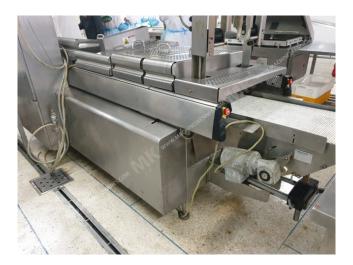

Manufacturer:MultivacType:R245Year Built:2009

This used Multivac R245 Thermoformer is built in 2009. The machine has a film width of 420mm and there is a dye set on the machine with an exit of 380mm. The format is now divided in a 2.1 format. The machine is equipped with 1 format. This format can be used for Rigid film packaging. The format does not have a stamp. The frame of the machine is currently 6750mm long, but we can always adjust this to the dimension you need.

## **Machine details**

- Type under foil unwinding: 76mm Core.
- Type top foil unwinding: 76mm core.
- The machine has 1 cut stans (Hard foil).
- The machine is equipped with a Role scissors intersection length cutting.
- For the process the residual foil is a Roll-up wheels on this machine.
- The products come from the machine on a Modulair belt.