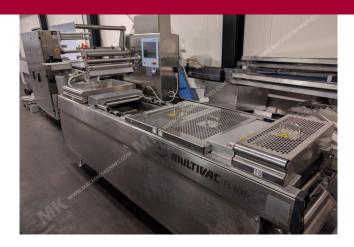

Manufacturer: Multivac
Type: R530
Year Built: 2013

This used Multivac R530 Thermoformer is built in 2013. The machine has a film width of 420mm and there is a dye set on the machine with an exit of 240mm. The format is now divided in a 2.2 format. The machine is equipped with 2 formats. These formats can be used for Soft Folie packaging. The format does not have a stamp. The frame of the machine is currently 3750mm long, but we can always adjust this to the dimension you need.

## Machine details

- Type under foil unwinding: 76mm Core.
- Type top foil unwinding: 76mm core.
- The machine has 1 QRF cut.
- The machine is equipped with a Round blade axis intersection length cutting.
- For the process the residual foil is a Trim Bin on this machine.
- This machine has no output belt.

## Other features of the machine

- Vacum option
- Gas flushing
- Main Pump

If you wish, you can contact us more photos or information.