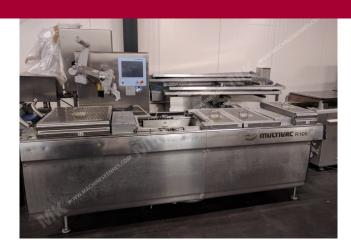

Manufacturer: Multivac
Type: R530
Year Built: 2013

This used Multivac R530 Thermoformer is built in 2013. The machine has a film width of 420mm and there is a dye set on the machine with an exit of 240mm. The format is now divided in a 2.2 format. The machine is equipped with 2 formats. These formats can be used for Soft Folie packaging. The format does not have a stamp. The frame of the machine is currently 3750mm long, but we can always adjust this to the dimension you need.

## Machine details

- Type under foil unwinding: 76mm Core.
- Type top foil unwinding: 76mm core.
- The machine has 1 QRF cut.
- The machine is equipped with a Round blade axis intersection length cutting.
- For the process the residual foil is a Trim Bin on this machine.
- This machine has no output belt.

## Other features of the machine

- Vacum option
- Gas flushing
- Main Pump

If you wish, you can contact us more photos or information.