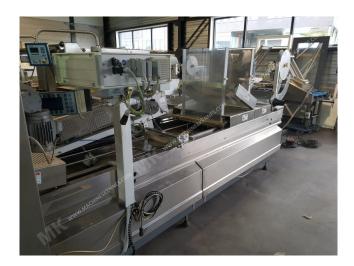

## **Machine details**

- Type under foil unwinding: Jumbo.
- Type top foil unwinding: 76mm Dual-Core.
- The machine has 2 cuts stans (Hard foil).
- The machine is equipped with a Role scissors intersection length cutting.
- For the process the residual foil is a Roll-up wheels on this machine.
- The products come from the machine on a Inliner.