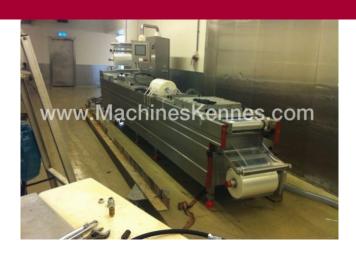

Manufacturer: Repak
Type: RE3
Year Built: 2003
Working Hours: 3875

This used Repak RE3 Thermoformer is built in 2003. On the PLC in the machine is standing 3875 operating hours. The machine has a film width of mm and there is a dye set on the machine with an exit of mm. The format is now divided in a format. The machine is equipped with formats. These formats can be used for packaging. The format does not have a stamp. The frame of the machine is currently mm long, but we can always adjust this to the dimension you need.

## **Machine details**

- Type under foil unwinding: .
- Type top foil unwinding: .
- The machine is equipped with a length cutting.
- For the process the residual foil is a on this machine.
- The products come from the machine on a .