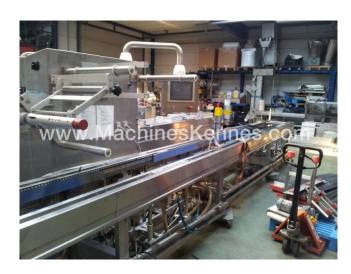

Manufacturer: Repak
Type: RE3
Year Built: 2003
Working Hours: 3875

This used Repak RE3 Thermoformer is built in 2003. On the PLC in the machine is standing 3875 operating hours. The machine has a film width of mm and there is a dye set on the machine with an exit of mm. The format is now divided in a format. The machine is equipped with formats. These formats can be used for packaging. The format does not have a stamp. The frame of the machine is currently mm long, but we can always adjust this to the dimension you need.

## **Machine details**

- Type under foil unwinding: .
- Type top foil unwinding: .
- The machine is equipped with a length cutting.
- For the process the residual foil is a on this machine.
- The products come from the machine on a .