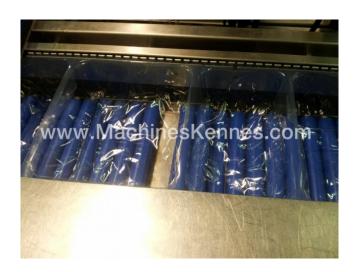

Manufacturer: Repak
Type: RE3
Year Built: 2003
Working Hours: 3875

This used Repak RE3 Thermoformer is built in 2003. On the PLC in the machine is standing 3875 operating hours. The machine has a film width of mm and there is a dye set on the machine with an exit of mm. The format is now divided in a format. The machine is equipped with formats. These formats can be used for packaging. The format does not have a stamp. The frame of the machine is currently mm long, but we can always adjust this to the dimension you need.

## **Machine details**

- Type under foil unwinding: .
- Type top foil unwinding: .
- The machine is equipped with a length cutting.
- For the process the residual foil is a on this machine.
- The products come from the machine on a .