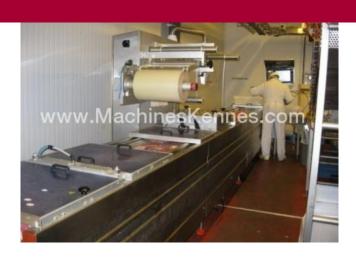

Manufacturer: Repak
Type: RE3
Year Built: 2003
Working Hours: 3875

This used Repak RE3 Thermoformer is built in 2003. On the PLC in the machine is standing 3875 operating hours. The machine has a film width of mm and there is a dye set on the machine with an exit of mm. The format is now divided in a format. The machine is equipped with formats. These formats can be used for packaging. The format does not have a stamp. The frame of the machine is currently mm long, but we can always adjust this to the dimension you need.

## **Machine details**

- Type under foil unwinding: .
- Type top foil unwinding: .
- The machine is equipped with a length cutting.
- For the process the residual foil is a on this machine.
- The products come from the machine on a .