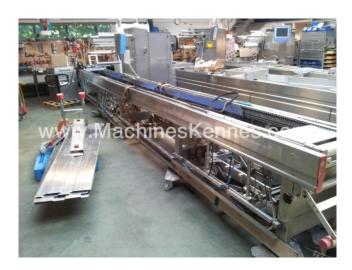

Manufacturer: Repak
Type: RE3
Year Built: 2003
Working Hours: 3875

This used Repak RE3 Thermoformer is built in 2003. On the PLC in the machine is standing 3875 operating hours. The machine has a film width of mm and there is a dye set on the machine with an exit of mm. The format is now divided in a format. The machine is equipped with formats. These formats can be used for packaging. The format does not have a stamp. The frame of the machine is currently mm long, but we can always adjust this to the dimension you need.

## **Machine details**

- Type under foil unwinding: .
- Type top foil unwinding: .
- The machine is equipped with a length cutting.
- For the process the residual foil is a on this machine.
- The products come from the machine on a .