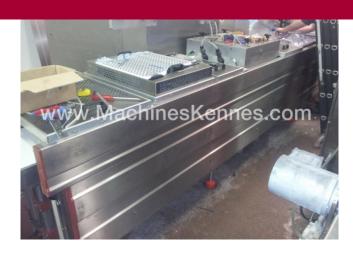

Manufacturer: Repak
Type: RE3
Year Built: 2003
Working Hours: 3875

This used Repak RE3 Thermoformer is built in 2003. On the PLC in the machine is standing 3875 operating hours. The machine has a film width of mm and there is a dye set on the machine with an exit of mm. The format is now divided in a format. The machine is equipped with formats. These formats can be used for packaging. The format does not have a stamp. The frame of the machine is currently mm long, but we can always adjust this to the dimension you need.

## **Machine details**

- Type under foil unwinding: .
- Type top foil unwinding: .
- The machine is equipped with a length cutting.
- For the process the residual foil is a on this machine.
- The products come from the machine on a .