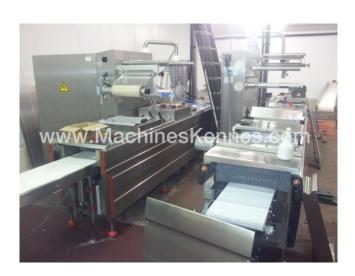

Manufacturer: Repak
Type: RE3
Year Built: 2003
Working Hours: 3875

This used Repak RE3 Thermoformer is built in 2003. On the PLC in the machine is standing 3875 operating hours. The machine has a film width of mm and there is a dye set on the machine with an exit of mm. The format is now divided in a format. The machine is equipped with formats. These formats can be used for packaging. The format does not have a stamp. The frame of the machine is currently mm long, but we can always adjust this to the dimension you need.

## **Machine details**

- Type under foil unwinding: .
- Type top foil unwinding: .
- The machine is equipped with a length cutting.
- For the process the residual foil is a on this machine.
- The products come from the machine on a .