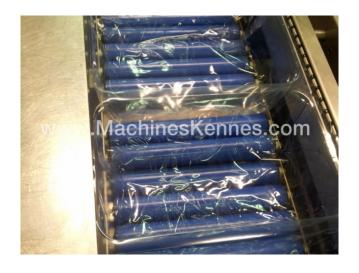

Manufacturer: Repak
Type: RE3
Year Built: 2003
Working Hours: 3875

This used Repak RE3 Thermoformer is built in 2003. On the PLC in the machine is standing 3875 operating hours. The machine has a film width of mm and there is a dye set on the machine with an exit of mm. The format is now divided in a format. The machine is equipped with formats. These formats can be used for packaging. The format does not have a stamp. The frame of the machine is currently mm long, but we can always adjust this to the dimension you need.