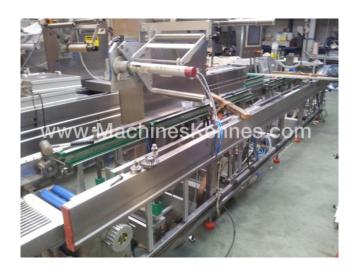

Manufacturer: Repak
Type: RE3
Year Built: 2003
Working Hours: 3875

This used Repak RE3 Thermoformer is built in 2003. On the PLC in the machine is standing 3875 operating hours. The machine has a film width of mm and there is a dye set on the machine with an exit of mm. The format is now divided in a format. The machine is equipped with formats. These formats can be used for packaging. The format does not have a stamp. The frame of the machine is currently mm long, but we can always adjust this to the dimension you need.

## **Machine details**

- Type under foil unwinding: .
- Type top foil unwinding: .
- The machine is equipped with a length cutting.
- For the process the residual foil is a on this machine.
- The products come from the machine on a .