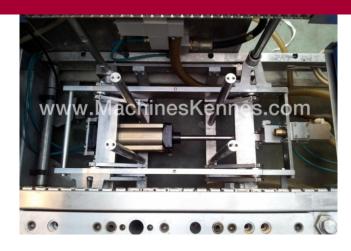

Manufacturer: Repak
Type: RE3
Year Built: 2003
Working Hours: 3875

This used Repak RE3 Thermoformer is built in 2003. On the PLC in the machine is standing 3875 operating hours. The machine has a film width of mm and there is a dye set on the machine with an exit of mm. The format is now divided in a format. The machine is equipped with formats. These formats can be used for packaging. The format does not have a stamp. The frame of the machine is currently mm long, but we can always adjust this to the dimension you need.

## **Machine details**

- Type under foil unwinding: .
- Type top foil unwinding: .
- The machine is equipped with a length cutting.
- For the process the residual foil is a on this machine.
- The products come from the machine on a .