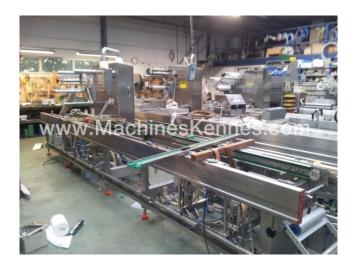

Manufacturer: Repak
Type: RE3
Year Built: 2003
Working Hours: 3875

This used Repak RE3 Thermoformer is built in 2003. On the PLC in the machine is standing 3875 operating hours. The machine has a film width of mm and there is a dye set on the machine with an exit of mm. The format is now divided in a format. The machine is equipped with formats. These formats can be used for packaging. The format does not have a stamp. The frame of the machine is currently mm long, but we can always adjust this to the dimension you need.

## **Machine details**

- Type under foil unwinding: .
- Type top foil unwinding: .
- The machine is equipped with a length cutting.
- For the process the residual foil is a on this machine.
- The products come from the machine on a .