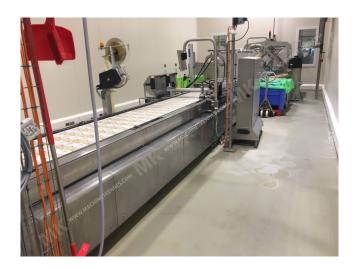

Manufacturer: Multivac Type: R535 Year Built: 2017

This used Multivac R535 Thermoformer is built in 2017. The machine has a film width of 660mm and there is a dye set on the machine with an exit of 776mm. The format is now divided in a 5.4 format. The machine is equipped with 1 format. This format can be used for Rigid film packaging. The format does not have a stamp. The frame of the machine is currently 18000mm long, but we can always adjust this to the dimension you need.

## Machine details

- Type under foil unwinding: Jumbo.
- Type top foil unwinding: 76mm core.
- The machine has 4 cuts stans (Hard foil).
- The machine is equipped with a Role scissors intersection length cutting.
- For the process the residual foil is a Roll-up wheels on this machine.
- The products come from the machine on a Modulair belt.

## Other features of the machine

- Vacum option
- Gas flushing
- label option
- Forming Pump
- Boosterpump
- Coarse and fine system

If you wish, you can contact us more photos or information.