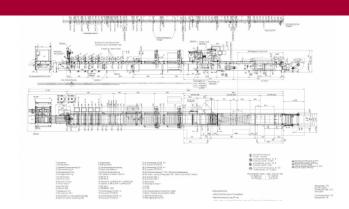

Manufacturer: Multivac Type: R535 Year Built: 2017

This used Multivac R535 Thermoformer is built in 2017. The machine has a film width of 660mm and there is a dye set on the machine with an exit of 776mm. The format is now divided in a 5.4 format. The machine is equipped with 1 format. This format can be used for Rigid film packaging. The format does not have a stamp. The frame of the machine is currently 18000mm long, but we can always adjust this to the dimension you need.