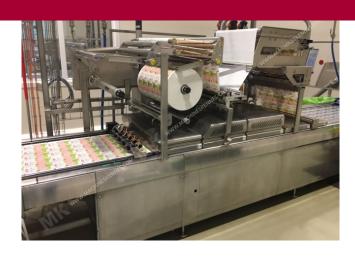

Manufacturer: Multivac Type: R535 Year Built: 2017

This used Multivac R535 Thermoformer is built in 2017. The machine has a film width of 660mm and there is a dye set on the machine with an exit of 776mm. The format is now divided in a 5.4 format. The machine is equipped with 1 format. This format can be used for Rigid film packaging. The format does not have a stamp. The frame of the machine is currently 18000mm long, but we can always adjust this to the dimension you need.

## Machine details

- Type under foil unwinding: Jumbo.
- Type top foil unwinding: 76mm core.
- The machine has 4 cuts stans (Hard foil).
- The machine is equipped with a Role scissors intersection length cutting.
- For the process the residual foil is a Roll-up wheels on this machine.
- The products come from the machine on a Modulair belt.

## Other features of the machine

- Vacum option
- Gas flushing
- label option
- Forming Pump
- Boosterpump
- Coarse and fine system

If you wish, you can contact us more photos or information.