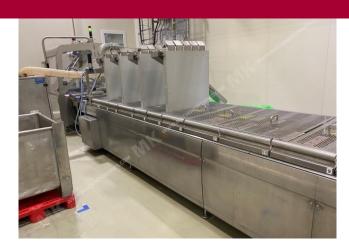

Manufacturer: Multivac Type: R535 Year Built: 2017

This used Multivac R535 Thermoformer is built in 2017. The machine has a film width of 660mm and there is a dye set on the machine with an exit of 776mm. The format is now divided in a 5.4 format. The machine is equipped with 1 format. This format can be used for Rigid film packaging. The format does not have a stamp. The frame of the machine is currently 18000mm long, but we can always adjust this to the dimension you need.

## Machine details

- Type under foil unwinding: Jumbo.
- Type top foil unwinding: 76mm core.
- The machine has 4 cuts stans (Hard foil).
- The machine is equipped with a Role scissors intersection length cutting.
- For the process the residual foil is a Roll-up wheels on this machine.
- The products come from the machine on a Modulair belt.

## Other features of the machine

- Vacum option
- Gas flushing
- label option
- Forming Pump
- Boosterpump
- Coarse and fine system

If you wish, you can contact us more photos or information.