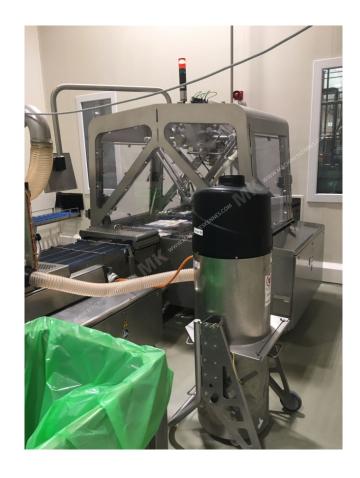

Manufacturer: Multivac Type: R535 Year Built: 2017

This used Multivac R535 Thermoformer is built in 2017. The machine has a film width of 660mm and there is a dye set on the machine with an exit of 776mm. The format is now divided in a 5.4 format. The machine is equipped with 1 format. This format can be used for Rigid film packaging. The format does not have a stamp. The frame of the machine is currently 18000mm long, but we can always adjust this to the dimension you need.

## Machine details

- Type under foil unwinding: Jumbo.
- Type top foil unwinding: 76mm core.
- The machine has 4 cuts stans (Hard foil).
- The machine is equipped with a Role scissors intersection length cutting.
- For the process the residual foil is a Roll-up wheels on this machine.
- The products come from the machine on a Modulair belt.

## Other features of the machine

- Vacum option
- Gas flushing
- label option
- Forming Pump
- Boosterpump
- Coarse and fine system

If you wish, you can contact us more photos or information.