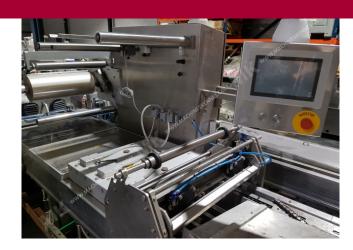

Manufacturer: Repak
Type: RE3
Year Built: 2000

This used Repak RE3 Dieptrekmachine is built in 2000. On the PLC in the machine is standing 14800 operating hours. The machine has a film width of 560mm and there is a dye set on the machine with an exit of 610mm. The format is now divided in a 3.3 format. The machine is equipped with 1 format. This format can be used for Hardfolie packaging. The format does not have a stamp. The frame of the machine is currently 11500mm long, but we can always adjust this to the dimension you need.

## **Machine details**

- Type under foil unwinding: 76mm kern.
- Type top foil unwinding: 76mm kern.
- The machine has 3 cuts stans (Hard foil).
- The machine is equipped with a Cassettesnijding length cutting.
- For the process the residual foil is a Oprolwielen on this machine.
- The products come from the machine on a Vezelband.

## Other features of the machine

- Vacuummogelijkheid
- Begassing mogelijkheid
- · Label mogelijkheid
- Vormpomp aanwezig

If you wish, you can contact us more photos or information.